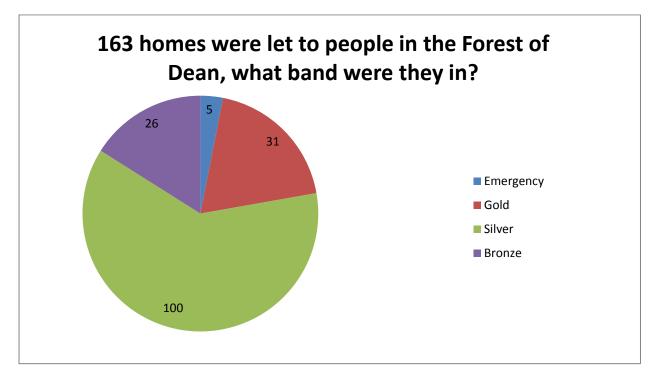

## Who gets the homes in Forest of Dean?

Currently\* in the Forest of Dean there are 2,221 people who are actively looking for a home, here is a look at what band they are in:

In 6 months (between 7<sup>th</sup> September 2016 and 7<sup>th</sup> March 2017) there were 163 homes let through the Homeseeker Plus system. These were let to people in different bands: