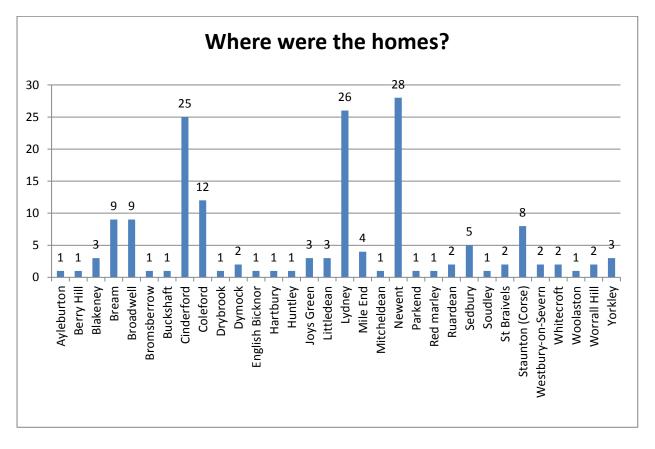

If you are looking for a home the size of the home will be very important to you, below is a chart that shows you how many bedrooms these 163 homes had:

There are lots of different areas in the Forest of Dean, the graph below shows you where the 163 homes were in the Forest: