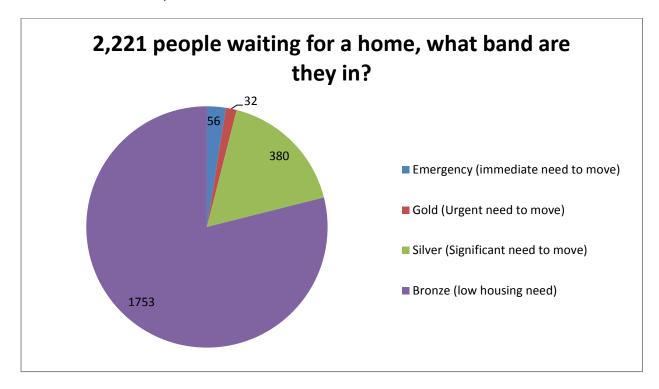

## Who gets the homes in Forest of Dean?

Currently\* in the Forest of Dean there are 2,221 people who are actively looking for a home, here is a look at what band they are in:

In 6 months (between 7<sup>th</sup> September 2016 and 7<sup>th</sup> March 2017) there were 163 homes let through the Homeseeker Plus system. These were let to people in different bands: