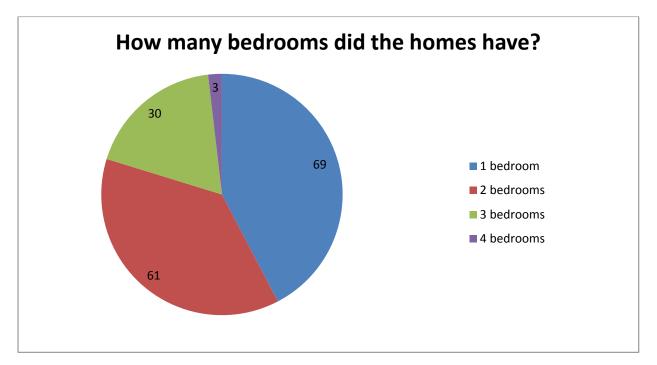

If you are looking for a home the size of the home will be very important to you, below is a chart that shows you how many bedrooms these 163 homes had:

There are lots of different areas in the Forest of Dean, the graph below shows you where the 163 homes were in the Forest: